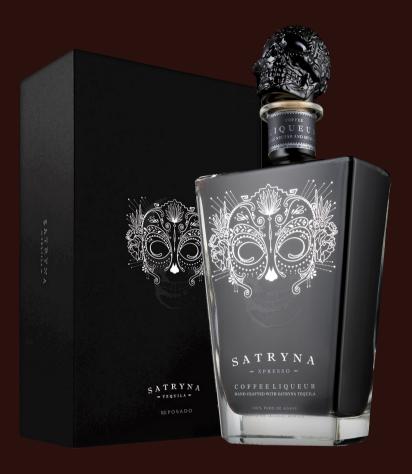

## • SATRYNA XPRESSO •

## Tequila Coffee Liqueur

100% Agave

6 Bottles / Case 750ML - ABV 40% UPC:

SCC:

SKU: CSH-10035

Hand crafted blend created using the process of maceration of renowned Nayarit mountain coffee and our award winning Tequila Blanco. Satryna Xpresso achieves a fine balance of flavours between the luxurious arabica coffee, the ultra smooth tequila and agave nectar for the perfect sweetness. Its rich coffee flavors blend seamlessly with the unique character of tequila, resulting in a complex yet approachable liqueur. Whether enjoyed neat, on the rocks, or as a delightful addition to cocktails, this coffee tequila liqueur promises a luxurious and indulgent experience.

## PRODUCT DESCRIPTION

| Ageing | 30 days in steel tanks                                                                                                                                                                                                                                                                                                                                                                                                          |
|--------|---------------------------------------------------------------------------------------------------------------------------------------------------------------------------------------------------------------------------------------------------------------------------------------------------------------------------------------------------------------------------------------------------------------------------------|
| Color  | Rich, dark brown colour, reminiscent of a freshly brewed cup of coffee                                                                                                                                                                                                                                                                                                                                                          |
| Nose   | Indulgent blend of freshly roasted coffee beans and the distinct earthy agave notes of tequila, hints of cocoa and caramel in the background                                                                                                                                                                                                                                                                                    |
| Taste  | Smooth and velvety texture gracefully coats the palate, delivering a delightful balance of flavours between the robust essence of freshly ground coffee and tequila's agave character adds depth and complexity, providing a subtle yet unmistakable backbone to the liqueur. Sweet notes of creamy caramel and rich dark chocolateemerge, lending a luscious sweetness that harmonises beautifully with the coffee and tequila |
| Finish | Long and satisfying, leaving behind a lingering warmth and a subtle touch of vanilla and a slight hint of spice                                                                                                                                                                                                                                                                                                                 |