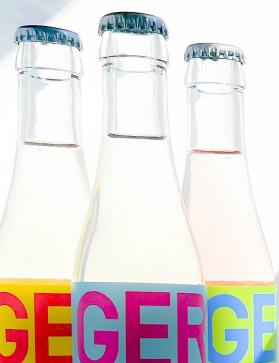

## GERINE

Gerine is a wine cooler for a new generation – no malt liquor, no added sugar, no junk.

Just an endlessly sippable com bination of real wine, natural flavors, and a hint of carbonation. A playful and elevated alternative to canned wine and hard seltzers, Gerine is a drink for today a cooler wine cooler.