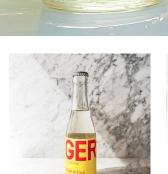

## Mango & Peach

Succulent peaches and lush mangos combine for the perfect sun-kissed sip. A delicious, tropical blend—succulent but never too sweet. A beach party in a bottle, a juicy summer romance that leaves you craving more.