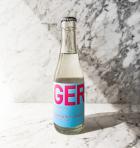

## Strawberry & Kiwi

Indulgent strawberries and crisp kiwis—a flirty combination that proves opposites do attract. A match made in heaven that knows how to have a good time!

Specs: Case Size: 6 x 4pk 187 ml bottles | ABV 7%